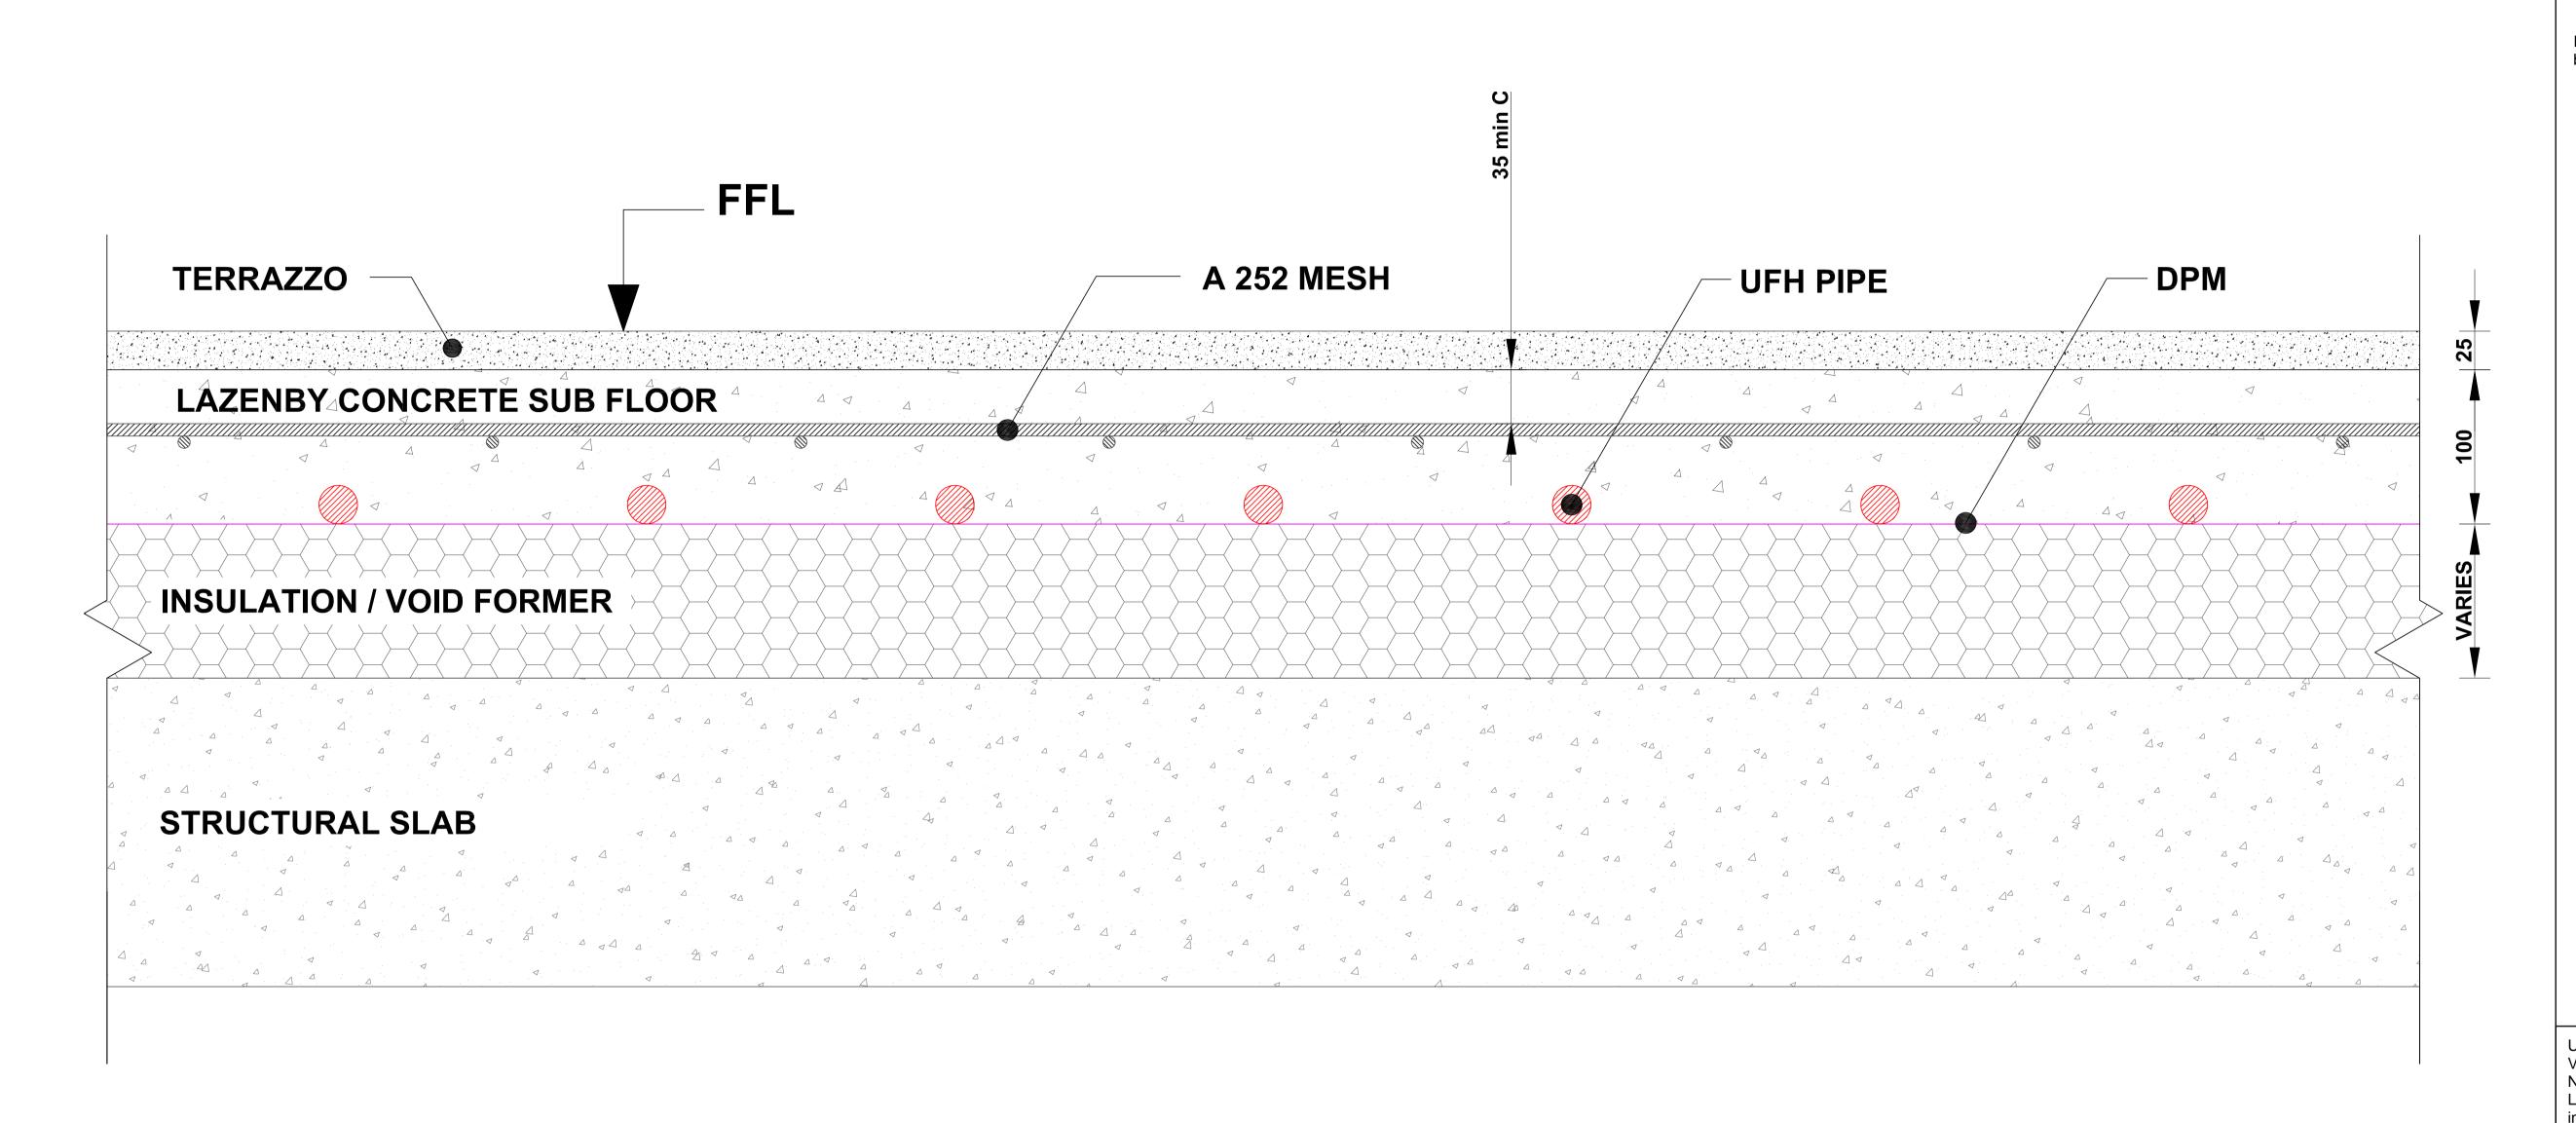

Notes:

LAZENBY Concrete sub floor:

Reinforcement(Anti-crack only):

A 252 Mesh on spacers to centre of slab with min cover of 35mm

8 mm straights where required

IF SUB FLOOR INSTALLED BY OTHERS (CONCRETE or SCREED)

JOINT DETAILS ARE TO BE INSTALLED TO MATCH JOINTS

REQUIRED IN TERRAZZO for ANTI-CRACK

If Terrazzo needs to be installed at a depth less than 25mm a bespoke system can be designed by LAZENBY to suit.

Unit 1,
Victoria Road Industrial Estate,
North Acton,
London W3 6UU
info@lazenby.co.uk

iconic polished concrete flooring and surfaces

https://www.lazenby.co.uk

Project

Description Date Revision

Title Terrazzo Sheet Size Stage Purpose

Typical Build Up

Scale: NOT TO SCALE

Date Scale: NOT TO SCALE